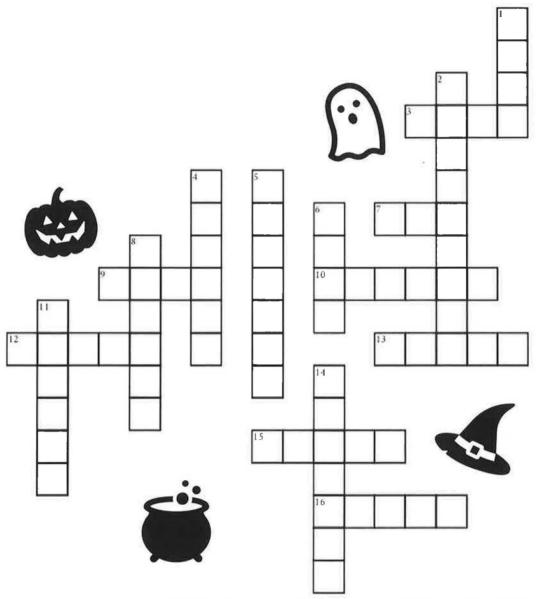

## Halloween Crossword Puzzle

#### Across

- 3. Little creatures that fly at night
- 7. A word used to scare
- 9. Might be half, full or new
- 10. Catches bugs in her web
- **12.** A skeleton is just a bunch of ...

- 13. Treat given out on Halloween
- 15. Likes to fly a broom
- 16. Vampires favorite drink

#### Down

- 1. You don't want to cross their path
- 2. October 31st
- 4. Halloweens favorite color

- 5. Carved for Halloween
- 6. You use this to cover your face on Halloween
- **8.** Place where ghosts might be
- 11. They like to howl at the moon
- 14. Halloweens month